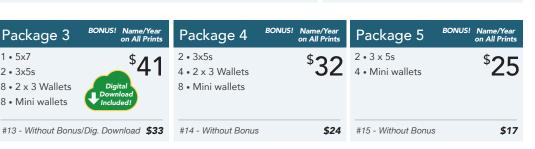

#### PORTRAIT PACKAGES

#### SATISFACTION GUARANTEED

Package 3

8 • 2 x 3 Wallets 8 • Mini wallets

1 • 5x7

2 • 3x5s

White's Studios — a trusted name in school photography for over 85 years

If you are not pleased with your portraits, you may return them within one week of delivery for a complete refund.